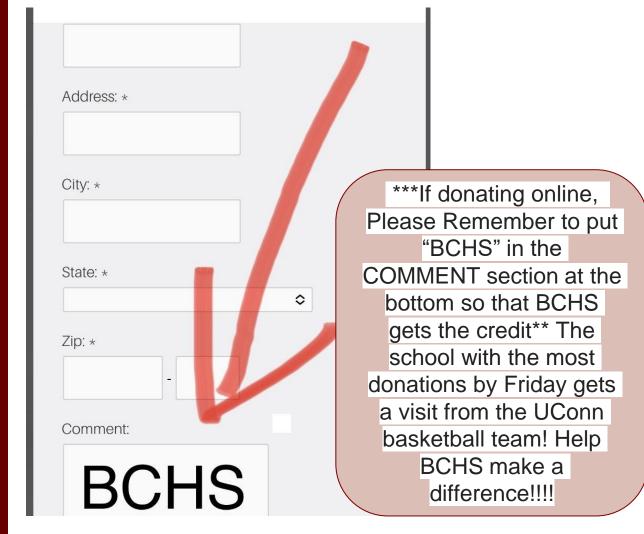

## HATS FOR HOPE!

Would everyone please post

this or share it!!! STATE

WIDE Hats for Hope

fundraising campaign for the

Tommy Fund ! BCHS is

raising funds for kids in need!

Cash, check made out to the

Tommy Fund, or online:

https://tommyfund.app.neoncr

m.com/np/clients/tommyfund/

campaign.jsp?campaign=18&

Ram Radio April Playlist! Scan below to listen and follow on Spotify!